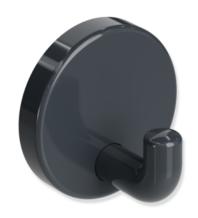

## **Properties**

Range 801 Single hook

- right-angled bend, cylindrical hook with fixing rose for hanging up towels and other pieces of clothing and other utensils anti-theft protection through concealed screw fixing
- 30 mm deep, rose diameter 40 mm
- made of high-quality polyamide according to HEWI colour chart