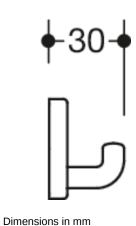

## **Properties**

Range 801 Single hook

- right-angled bend, cylindrical hook with fixing rose for hanging up towels and other pieces of clothing and other utensils anti-theft protection through concealed screw fixing
- 30 mm deep, rose diameter 40 mm
- made of high-quality polyamide according to HEWI colour chart