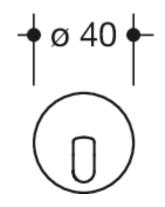

## **Properties**

Range 801 Single hook

- right-angled bend, cylindrical hook with fixing rose for hanging up towels and other pieces of clothing and other utensils anti-theft protection through concealed screw fixing
- 30 mm deep, rose diameter 40 mm
- made of high-quality polyamide according to HEWI colour chart