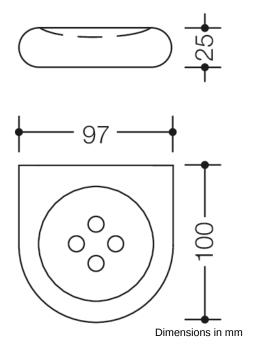

## **Properties**

Range 477 Soap dish, small

- Soap dish with knobs, push-button facilitated release
- · anti-theft locking system
- 97 mm wide, 25 mm high and 100 mm deep
- · made of high-quality polyamide according to HEWI colour chart