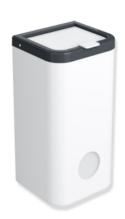

## **Properties**

Range 477 Hygiene combination

- · rectangular shaped container with large radii
- · capacity approx. 6 l
- · concealed, integrated bag holder
- with an integrated holder for standard hygiene bags made of synthetic material. (max. package size L 130 x B 90 x H 20 mm)
- lid with lifting flap
- 161 mm wide, 310 mm high and 141 mm deep
- For wall mounting
- Body and cover made of high-gloss polyamide in HEWI colour 98 (signal white)
- Frame element made of high-gloss polyamide according to HEWI colour chart
- including corrosion-free HEWI fixing material