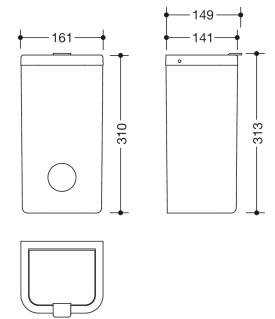

## Dimensions in mm

## **Properties**

Range 477 Hygiene combination

- · rectangular shaped container with large radii
- · capacity approx. 6 l
- · concealed, integrated bag holder
- with an integrated holder for standard hygiene bags made of synthetic material. (max. package size L 130 x B 90 x H 20 mm)
- lid with lifting flap
- 161 mm wide, 310 mm high and 141 mm deep
- For wall mounting
- Body and cover made of high-gloss polyamide in HEWI colour 98 (signal white)
- Frame element made of high-gloss polyamide according to HEWI colour chart
- including corrosion-free HEWI fixing material