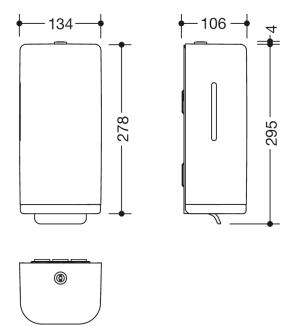

## Dimensions in mm

## **Properties**

Range 477 Soap dispenser

- · rectangular shaped housing with large radii
- · used to hold standard liquid soap
- · With inner container for free filling, capacity 600 ml
- · inner container can be removed for cleaning
- · Side level indicator
- · with lever for manual soap dispensing
- With locking device as protection against misuse
- 134 mm wide, 278 mm high and 106 mm deep
- · For wall mounting
- Body and lever made of high-gloss polyamide in HEWI colour 98 (signal white)
- · Frame element made of high-gloss polyamide according to HEWI colour chart
- · including corrosion-free HEWI fixing material
- Suitable for liquid soap with a viscosity of 1,500 to 4,000 mPa-s