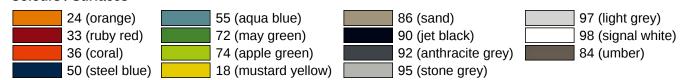

## Dimensions in mm

## **Properties**

Range 477 Soap dispenser

- · rectangular shaped housing with large radii
- · used to hold standard liquid soap
- · With inner container for free filling, capacity 600 ml
- · inner container can be removed for cleaning
- · Side level indicator
- · with lever for manual soap dispensing
- With locking device as protection against misuse
- 134 mm wide, 278 mm high and 106 mm deep
- · For wall mounting
- Body and lever made of high-gloss polyamide in HEWI colour 98 (signal white)
- · Frame element made of high-gloss polyamide according to HEWI colour chart
- · including corrosion-free HEWI fixing material
- Suitable for liquid soap with a viscosity of 1,500 to 4,000 mPa-s

## Colours / Surfaces