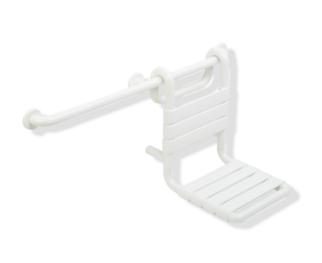

**Properties** 

Similar picture

Removable hanging seat (USA) from Range 801

- · design made from rails, seat and backrest elements
- with corrosion-protected steel core throughout
- · functions as a removable seat in the shower area
- can be hung on the shower grab rail and grab bar (USA), rail diameter 1 5/16 inch (33 mm)