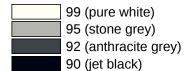

Telephon: +49 5691 82-0

Fax: +49 5691 82-319

- 13 9/16 inch (345 mm) wide, 18 3/4 inch (477 mm) high, 18 3/8 inch (466 mm) deep
- seat area 13 9/16 inch (345 mm) wide, 13 1/4 inch (336 mm) deep
- seat elements 2 3/16 inch (55 mm) wide
- maximum loading capacity 330 lbs (150 kg)
- made from high-grade synthetic material in the HEWI colors 99 (pure white), 95 (stone gray), 92 (anthracite gray), 90 (jet black), 86 (sand), 84 (umber) and 33 (ruby red)

## Colours / Surfaces