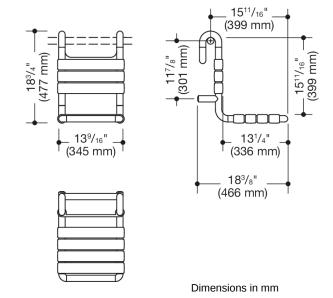

Telephon: +49 5691 82-0

Fax: +49 5691 82-319

- 13 9/16 inch (345 mm) wide, 18 3/4 inch (477 mm) high, 18 3/8 inch (466 mm) deep
- seat area 13 9/16 inch (345 mm) wide, 13 1/4 inch (336 mm) deep
- seat elements 2 3/16 inch (55 mm) wide
- maximum loading capacity 330 lbs (150 kg)
- made from high-grade synthetic material in the HEWI colors 99 (pure white), 95 (stone gray), 92 (anthracite gray), 90 (jet black), 86 (sand), 84 (umber) and 33 (ruby red)