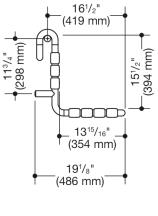

## Properties

Removable hanging seat (USA) from Range 801

- · design made from rails, seat and backrest elements
- with corrosion-protected steel core throughout
- functions as a removable seat in the shower area
- can be hung on the shower grab rail and grab bar (USA), rail diameter 1 5/16 inch (33 mm)
- 17 5/8 inch (448 mm) wide, 18 11/16 inch (475 mm) high, 19 1/8 inch (486 mm) deep
- seat area 17 5/8 inch (448 mm) wide, 13 15/16 inch (354 mm) deep
- seat elements 2 3/16 inch (55 mm) wide
- maximum loading capacity 330 lbs (150 kg)
- made from high-grade synthetic material in the HEWI colors 99 (pure white), 95 (stone gray), 92 (anthracite gray), 90 (jet black), 86 (sand), 84 (umber) and 33 (ruby red)