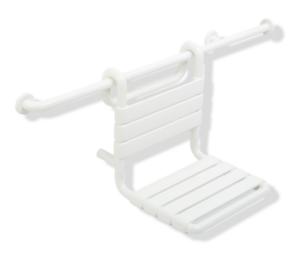

## Properties

Removable hanging seat (USA) from Range 801

- · design made from rails, seat and backrest elements
- with corrosion-protected steel core throughout
- functions as a removable seat in the shower area
- can be hung on the shower grab rail and grab bar (USA), rail diameter 1 5/16 inch (33 mm)
- 17 5/8 inch (448 mm) wide, 18 11/16 inch (475 mm) high, 19 1/8 inch (486 mm) deep
- seat area 17 5/8 inch (448 mm) wide, 13 15/16 inch (354 mm) deep
- seat elements 2 3/16 inch (55 mm) wide
- maximum loading capacity 330 lbs (150 kg)
- made from high-grade synthetic material in the HEWI colors 99 (pure white), 95 (stone gray), 92 (anthracite gray), 90 (jet black), 86 (sand), 84 (umber) and 33 (ruby red)