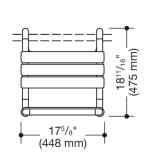

## Properties

Removable hanging seat (USA) from Range 801

- · design made from rails, seat and backrest elements
- with corrosion-protected steel core throughout
- functions as a removable seat in the shower area
- can be hung on the shower grab rail and grab bar (USA), rail diameter 1 5/16 inch (33 mm)
- 17 5/8 inch (448 mm) wide, 18 11/16 inch (475 mm) high, 19 1/8 inch (486 mm) deep
- seat area 17 5/8 inch (448 mm) wide, 13 15/16 inch (354 mm) deep
- seat elements 2 3/16 inch (55 mm) wide
- maximum loading capacity 330 lbs (150 kg)
- made from high-grade synthetic material in the HEWI colors 99 (pure white), 95 (stone gray), 92 (anthracite gray), 90 (jet black), 86 (sand), 84 (umber) and 33 (ruby red)