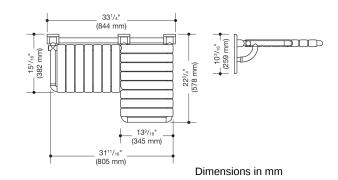

## Properties

Shower folding seat, L-shape (USA)

- design made from rails and seat elements
- functions as a secure seat in the shower area
- can be folded up
- with corrosion-protected steel core throughout
- wall plate made from synthetic material with integrated steel core
- protruding seat element right
- the narrow seating element is 18 1/8 inch (460 mm) wide and 15 1/16 inch (382 mm) deep
- the protruding seat element is 13 9/16 inch (345 mm) wide and 22 3/4 inch (578 mm) deep
- seat elements 2 3/16 inch (55 mm) wide
- maximum loading capacity 450 lbs (204 kg)
- includes fixing material for mounting to cavity walls with wood backlining of two 2 inch x 12 inch laminate or hardwood boards connected with a 1/2 inch x 12 inch plywood board
- concealed fastening
- made from high-grade synthetic material in the HEWI colors 99 (pure white), 95 (stone gray), 92 (anthracite gray), 90 (jet black), 86 (sand), 84 (umber) and 33 (ruby red)
- meets the requirements of 2010 ADA standards and ICC/ANSI A117.1-2017