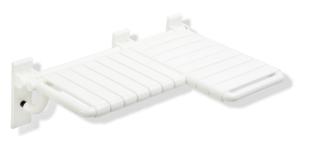

## Properties

Shower folding seat, L-shape (USA)

- design made from rails and seat elements
- functions as a secure seat in the shower area
- can be folded up
- with corrosion-protected steel core throughout
- wall plate made from synthetic material with integrated steel core
- protruding seat element right
- the narrow seating element is 18 1/8 inch (460 mm) wide and 15 1/16 inch (382 mm) deep
- the protruding seat element is 13 9/16 inch (345 mm) wide and 22 3/4 inch (578 mm) deep
- seat elements 2 3/16 inch (55 mm) wide
- maximum loading capacity 450 lbs (204 kg)
- includes fixing material for mounting to cavity walls with wood backlining of two 2 inch x 12 inch laminate or hardwood boards connected with a 1/2 inch x 12 inch plywood board
- concealed fastening
- made from high-grade synthetic material in the HEWI colors 99 (pure white), 95 (stone gray), 92 (anthracite gray), 90 (jet black), 86 (sand), 84 (umber) and 33 (ruby red)
- meets the requirements of 2010 ADA standards and ICC/ANSI A117.1-2017