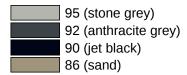

## Colours / Surfaces

info@hewi.de

www.hewi.com

## **Properties**

Shower folding seat, rectangular (USA)

- · design made from rails and seat elements
- · functions as a secure seat in the shower area
- can be folded up
- · with corrosion-protected steel core throughout
- wall plate made from synthetic material with integrated steel core
- 20 1/16 inch (510 mm) wide and 15 1/16 inch (382 mm) deep
- seat elements 2 3/16 inch (55 mm) wide
- includes fixing material for mounting to cavity walls with wood backlining of two 2 inch x 12 inch laminate or hardwood boards connected with a 1/2 inch x 12 inch plywood board
- concealed fastening
- maximum loading capacity 450 lbs (204 kg)
- made from high-grade synthetic material in the HEWI colors 99 (pure white), 95 (stone gray), 92 (anthracite gray), 90 (jet black), 86 (sand), 84 (umber) and 33 (ruby red)
- meets the requirements of 2010 ADA standards and ICC/ANSI A117.1-2017