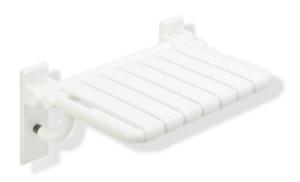

## **Properties**

Shower folding seat, rectangular (USA)

- · design made from rails and seat elements
- · functions as a secure seat in the shower area
- can be folded up
- · with corrosion-protected steel core throughout
- wall plate made from synthetic material with integrated steel core
- 20 1/16 inch (510 mm) wide and 15 1/16 inch (382 mm) deep
- seat elements 2 3/16 inch (55 mm) wide
- includes fixing material for mounting to cavity walls with wood backlining of two 2 inch x 12 inch laminate or hardwood boards connected with a 1/2 inch x 12 inch plywood board
- concealed fastening
- maximum loading capacity 450 lbs (204 kg)
- made from high-grade synthetic material in the HEWI colors 99 (pure white), 95 (stone gray), 92 (anthracite gray), 90 (jet black), 86 (sand), 84 (umber) and 33 (ruby red)
- meets the requirements of 2010 ADA standards and ICC/ANSI A117.1-2017