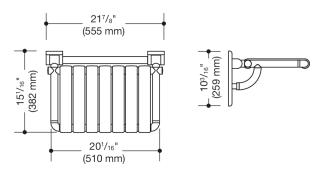

## **Properties**

Shower folding seat, rectangular (USA)

- · design made from rails and seat elements
- · functions as a secure seat in the shower area
- can be folded up
- · with corrosion-protected steel core throughout
- wall plate made from synthetic material with integrated steel core
- 20 1/16 inch (510 mm) wide and 15 1/16 inch (382 mm) deep
- seat elements 2 3/16 inch (55 mm) wide
- includes fixing material for mounting to cavity walls with wood backlining of two 2 inch x 12 inch laminate or hardwood boards connected with a 1/2 inch x 12 inch plywood board
- concealed fastening
- maximum loading capacity 450 lbs (204 kg)
- made from high-grade synthetic material in the HEWI colors 99 (pure white), 95 (stone gray), 92 (anthracite gray), 90 (jet black), 86 (sand), 84 (umber) and 33 (ruby red)
- meets the requirements of 2010 ADA standards and ICC/ANSI A117.1-2017

Similar picture

Dimensions in mm