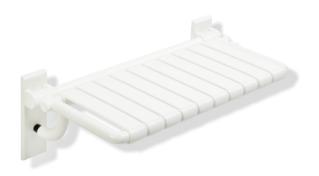

## **Properties**

Shower folding seat, rectangular (USA)

- design made from rails and seat elements
- · functions as a secure seat in the shower area
- can be folded up
- · with corrosion-protected steel core throughout
- wall plate made from synthetic material with integrated steel core
- 27 5/16 inch (694 mm) wide and 15 1/16 inch (382 mm) deep
- seat elements 2 3/16 inch (55 mm) wide
- includes fixing material for mounting to cavity walls with wood backlining of two 2 inch x 12 inch laminate or hardwood boards connected with a 1/2 inch x 12 inch plywood board
- · concealed fastening
- maximum loading capacity 450 lbs (204 kg)
- made from high-grade synthetic material in the HEWI colors 99 (pure white), 95 (stone gray), 92 (anthracite gray), 90 (jet black), 86 (sand), 84 (umber) and 33 (ruby red)
- meets the requirements of 2010 ADA standards and ICC/ANSI A117.1-2017