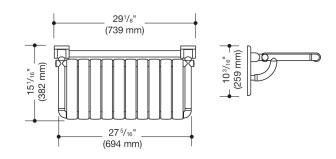

Similar picture Dimensions in mm

## **Properties**

Shower folding seat, rectangular (USA)

- design made from rails and seat elements
- · functions as a secure seat in the shower area
- can be folded up
- · with corrosion-protected steel core throughout
- wall plate made from synthetic material with integrated steel core
- 27 5/16 inch (694 mm) wide and 15 1/16 inch (382 mm) deep
- seat elements 2 3/16 inch (55 mm) wide
- includes fixing material for mounting to cavity walls with wood backlining of two 2 inch x 12 inch laminate or hardwood boards connected with a 1/2 inch x 12 inch plywood board
- · concealed fastening
- maximum loading capacity 450 lbs (204 kg)
- made from high-grade synthetic material in the HEWI colors 99 (pure white), 95 (stone gray), 92 (anthracite gray), 90 (jet black), 86 (sand), 84 (umber) and 33 (ruby red)
- meets the requirements of 2010 ADA standards and ICC/ANSI A117.1-2017