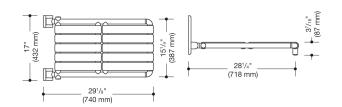

## Properties

Bathtub folding seat (USA)

- · design made from rails and seat elements
- · functions as a secure seat in the bathtub
- can be folded up
- · with corrosion-protected steel core throughout
- wall plate made from synthetic material with integrated steel core
- 15 1/4 inch (387 mm) wide and 29 1/8 inch (740 mm) deep
- seat elements 2 3/16 inch (55 mm) wide
- includes fixing material for mounting to cavity walls with wood backlining of two 2 inch x 12 inch laminate or hardwood boards connected with a 1/2 inch x 12 inch plywood board
- concealed fastening
- maximum loading capacity 450 lbs (204 kg)
- made from high-grade synthetic material in the HEWI colors 99 (pure white), 95 (stone gray), 92 (anthracite gray), 90 (jet black), 86 (sand), 84 (umber) and 33 (ruby red)
- meets the requirements of 2010 ADA standards and ICC/ANSI A117.1-2017